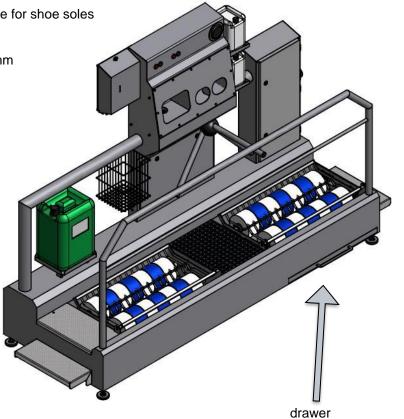

#### Option:

 Dry cleaning of the shoe soles with drawer for dirt collection and removal Article No. Ending with "T"

without surcharge

#### KS1000/15/T

Machine for dry cleaning of the shoe soles with drawer for dirt collection and removal and without retainers for the disinfectant

Execution: left-hand

drawer

KS1000 with hand dryer

Execution with hand air dryer Airblade (from Dyson) instead of paper towel dispenser and waste paper