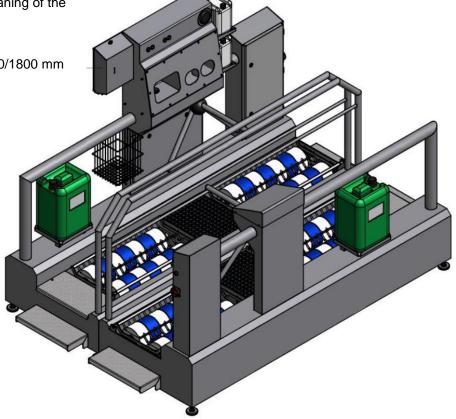

#### **Executions**

See next sides

KS1000/10

Dimension LxWxH approx. 1000/1400 x 900 x 300/1800 mm

effective length of brushes: 2 x 400 mm

#### KS1000/15

Dimension LxWxH approx. 1500/1900 x 900 x 300/1800 mm

effective length of brushes: 2 x 900 mm

#### KS1000/20

Dimension LxWxH approx. 2000/2400 x 900 x 300/1800 mm

effective length of brushes: 2 x 1400 mm