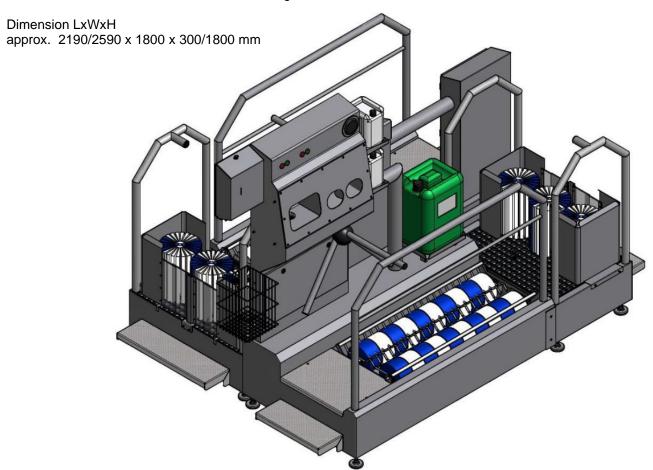

#### KS1000/20-HDI

With additional hand disinfection with turnstile

Dimension LxWxH

approx. 1990/2390 x 900 x 300/1800 mm

effective length of brushes: 2 x 800 mm;