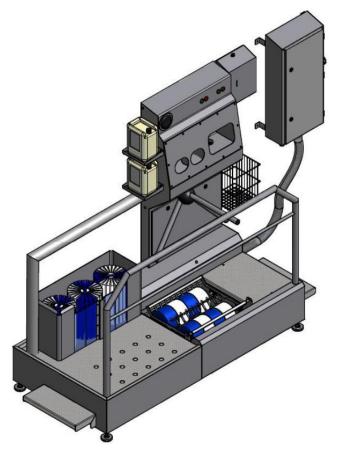

#### 5. KS1000- Complete hygiene station

KS1000 complete hygiene station, pass-through wet sole cleaning station with soap dispenser, wash basin, towel dispenser, wastepaper basket, hand disinfection and electro-mechanical turnstile.

The following stations are passed through successively:

- 1. sensor-controlled contact-free soap dispenser (one hand activation): an adjustable amount of liquid soap is dispensed into the hand
- 2. sensor-controlled contact-free hand wash basin: a sensor activates the water supply for an adjustable time
- 3. Paper towel dispenser to dry hands, wastepaper basket (optional: electrical air dryer)
- 4. sensor-controlled hand disinfectant dispenser (two-hand actuation): an adjustable amount of disinfectant is dispensed into both hands
- 5. The actuation of the hand disinfection unit activates the visual release recognition (red cross = locked, green arrow = open) and triggers a one-off release of the turnstile. The 3-armed, electromechanical turnstile can alternatively be set to open or locked position in the opposite direction.
- 6. Wet sole cleaning: The motors of the rotating brushes as well as the water (via solenoid valve) and detergent (via injector) supplies are activated by stepping onto the grid and stop immediately after leaving the grid (no coasting and therefore cost-effective)

Three retainers for the disinfectant, cleaning agent and liquid soap are mounted easily accessible on the unit.

Technical data:

Material: stainless steel 1.4301 (ss304) Electrical connection 400 V 50 Hz