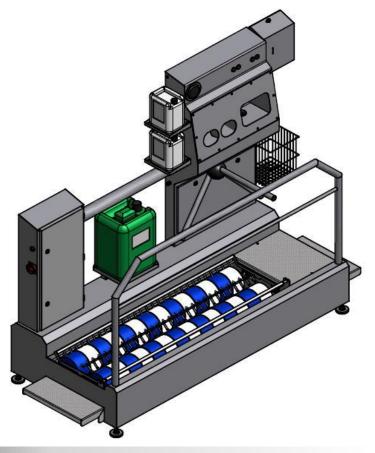

#### 5. KS1000- Complete hygiene station

KS1000 complete hygiene station, pass-through wet sole cleaning station with soap dispenser, wash basin, towel dispenser, wastepaper basket, hand disinfection and electro-mechanical turnstile.

The following stations are passed through successively:

- 1. sensor-controlled contact-free soap dispenser (one hand activation): an adjustable amount of liquid soap is dispensed into the hand
- 2. sensor-controlled contact-free hand wash basin: a sensor activates the water supply for an adjustable time
- 3. Paper towel dispenser to dry hands, wastepaper basket (optional: electrical air dryer)
- 4. sensor-controlled hand disinfectant dispenser (two-hand actuation): an adjustable amount of disinfectant is dispensed into both hands
- 5. The actuation of the hand disinfection unit activates the visual release recognition (red cross = locked, green arrow = open) and triggers a one-off release of the turnstile. The 3-armed, electromechanical turnstile can alternatively be set to open or locked position in the opposite direction.
- 6. Wet sole cleaning: The motors of the rotating brushes as well as the water (via solenoid valve) and detergent (via injector) supplies are activated by stepping onto the grid and stop immediately after leaving the grid (no coasting and therefore cost-effective)

Three retainers for the disinfectant, cleaning agent and liquid soap are mounted easily accessible on the unit.

Technical data:

Material: stainless steel 1.4301 (ss304) Electrical connection 400 V 50 Hz