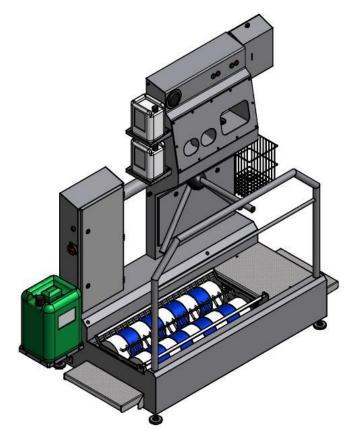

#### 5. KS1000- Complete hygiene station

KS1000 complete hygiene station, pass-through wet sole cleaning station with soap dispenser, wash basin, towel dispenser, wastepaper basket, hand disinfection and electro-mechanical turnstile.

The following stations are passed through successively:

- 1. sensor-controlled contact-free soap dispenser (one hand activation): an adjustable amount of liquid soap is dispensed into the hand
- 2. sensor-controlled contact-free hand wash basin: a sensor activates the water supply for an adjustable time
- 3. Paper towel dispenser to dry hands, wastepaper basket (optional: electrical air dryer)
- 4. sensor-controlled hand disinfectant dispenser (two-hand actuation): an adjustable amount of disinfectant is dispensed into both hands
- 5. The actuation of the hand disinfection unit activates the visual release recognition (red cross = locked, green arrow = open) and triggers a one-off release of the turnstile. The 3-armed, electromechanical turnstile can alternatively be set to open or locked position in the opposite direction.
- 6. Wet sole cleaning: The motors of the rotating brushes as well as the water (via solenoid valve) and detergent (via injector) supplies are activated by stepping onto the grid and stop immediately after leaving the grid (no coasting and therefore cost-effective)

Three retainers for the disinfectant, cleaning agent and liquid soap are mounted easily accessible on the unit.

Technical data:

Material: stainless steel 1.4301 (ss304) Electrical connection 400 V 50 Hz