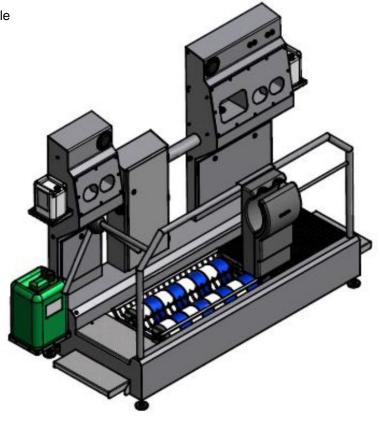

### Example - special execution

#### KS1000/20B.1

Double line machine:
IN: KS1000 standard execution
OUT: Shoe sole cleaning with turnstile
Dimension LxWxH
approx. 1990/2390 x 1230 x 300/1800 mm
effective length of brushes: 4 x 1400 mm

#### KS1000/20B

Double line machine

Dimension LxWxH approx. 1990/2390 x 1700 x 300/1800 mm

effective length of brushes: 4 x 1400 mm

KS1000-DDB-DSR15 2-line machine IN: with pass-through disinfection basin OUT: with shoe-sole cleaning and turnstile