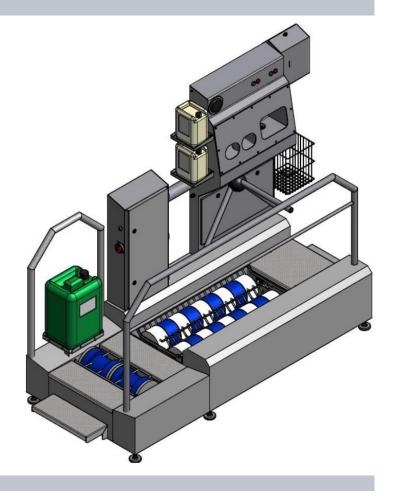

#### 5. KS1000- Complete hygiene station

KS1000 complete hygiene station, pass-through wet sole cleaning station with soap dispenser, wash basin, towel dispenser, wastepaper basket, hand disinfection and electro-mechanical turnstile.

The following stations are passed through successively:

- 1. sensor-controlled contact-free soap dispenser (one hand activation): an adjustable amount of liquid soap is dispensed into the hand
- 2. sensor-controlled contact-free hand wash basin: a sensor activates the water supply for an adjustable time
- 3. Paper towel dispenser to dry hands, wastepaper basket (optional: electrical air dryer)
- 4. sensor-controlled hand disinfectant dispenser (two-hand actuation): an adjustable amount of disinfectant is dispensed into both hands
- 5. The actuation of the hand disinfection unit activates the visual release recognition (red cross = locked, green arrow = open) and triggers a one-off release of the turnstile. The 3-armed, electromechanical turnstile can alternatively be set to open or locked position in the opposite direction.
- 6. Wet sole cleaning: The motors of the rotating brushes as well as the water (via solenoid valve) and detergent (via injector) supplies are activated by stepping onto the grid and stop immediately after leaving the grid (no coasting and therefore cost-effective)

Three retainers for the disinfectant, cleaning agent and liquid soap are mounted easily accessible on the unit.

Technical data:

Material: stainless steel 1.4301 (ss304) Electrical connection 400 V 50 Hz