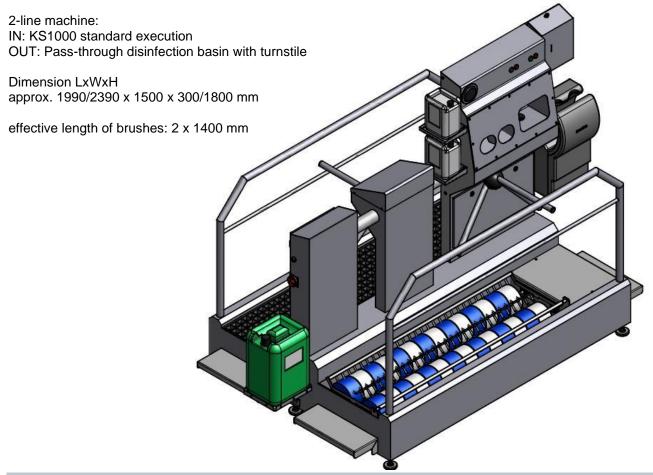

#### KS1000/20B

Double line machine

Dimension LxWxH approx. 1990/2390 x 1700 x 300/1800 mm

effective length of brushes: 4 x 1400 mm

KS1000-DDB-DSR15 2-line machine IN: with pass-through disinfection basin OUT: with shoe-sole cleaning and turnstile