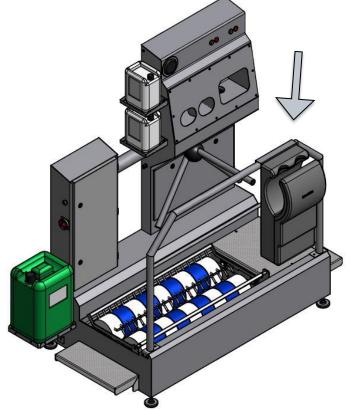

#### 5. KS1000- Complete hygiene station

KS1000 complete hygiene station, pass-through wet sole cleaning station with soap dispenser, wash basin, towel dispenser, wastepaper basket, hand disinfection and electro-mechanical turnstile.

The following stations are passed through successively:

- 1. sensor-controlled contact-free soap dispenser (one hand activation): an adjustable amount of liquid soap is dispensed into the hand
- 2. sensor-controlled contact-free hand wash basin: a sensor activates the water supply for an adjustable time
- 3. Paper towel dispenser to dry hands, wastepaper basket (optional: electrical air dryer)
- 4. sensor-controlled hand disinfectant dispenser (two-hand actuation): an adjustable amount of disinfectant is dispensed into both hands
- 5. The actuation of the hand disinfection unit activates the visual release recognition (red cross = locked, green arrow = open) and triggers a one-off release of the turnstile. The 3-armed, electromechanical turnstile can alternatively be set to open or locked position in the opposite direction.
- 6. Wet sole cleaning: The motors of the rotating brushes as well as the water (via solenoid valve) and detergent (via injector) supplies are activated by stepping onto the grid and stop immediately after leaving the grid (no coasting and therefore cost-effective)

#### **Executions**

See next sides

KS1000/10

Dimension LxWxH approx. 1000/1400 x 900 x 300/1800 mm

effective length of brushes: 2 x 400 mm