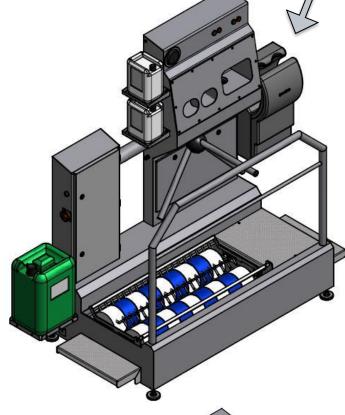

#### 5. KS1000- Complete hygiene station

KS1000 complete hygiene station, pass-through wet sole cleaning station with soap dispenser, wash basin, towel dispenser, wastepaper basket, hand disinfection and electro-mechanical turnstile.

The following stations are passed through successively:

- 1. sensor-controlled contact-free soap dispenser (one hand activation): an adjustable amount of liquid soap is dispensed into the hand
- 2. sensor-controlled contact-free hand wash basin: a sensor activates the water supply for an adjustable time
- 3. Paper towel dispenser to dry hands, wastepaper basket (optional: electrical air dryer)
- 4. sensor-controlled hand disinfectant dispenser (two-hand actuation): an adjustable amount of disinfectant is dispensed into both hands
- 5. The actuation of the hand disinfection unit activates the visual release recognition (red cross = locked, green arrow = open) and triggers a one-off release of the turnstile. The 3-armed, electromechanical turnstile can alternatively be set to open or locked position in the opposite direction.
- 6. Wet sole cleaning: The motors of the rotating brushes as well as the water (via solenoid valve) and detergent (via injector) supplies are activated by stepping onto the grid and stop immediately after leaving the grid (no coasting and therefore cost-effective)

#### **Executions**

See next sides

KS1000/10

Dimension LxWxH approx. 1000/1400 x 900 x 300/1800 mm

effective length of brushes: 2 x 400 mm