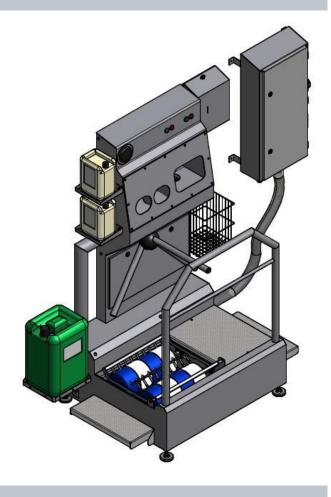

#### 5. KS1000- Complete hygiene station

KS1000 complete hygiene station, pass-through wet sole cleaning station with soap dispenser, wash basin, towel dispenser, wastepaper basket, hand disinfection and electro-mechanical turnstile.

The following stations are passed through successively:

- 1. sensor-controlled contact-free soap dispenser (one hand activation): an adjustable amount of liquid soap is dispensed into the hand
- 2. sensor-controlled contact-free hand wash basin: a sensor activates the water supply for an adjustable time
- 3. Paper towel dispenser to dry hands, wastepaper basket (optional: electrical air dryer)
- 4. sensor-controlled hand disinfectant dispenser (two-hand actuation): an adjustable amount of disinfectant is dispensed into both hands
- 5. The actuation of the hand disinfection unit activates the visual release recognition (red cross = locked, green arrow = open) and triggers a one-off release of the turnstile. The 3-armed, electromechanical turnstile can alternatively be set to open or locked position in the opposite direction.
- 6. Wet sole cleaning: The motors of the rotating brushes as well as the water (via solenoid valve) and detergent (via injector) supplies are activated by stepping onto the grid and stop immediately after leaving the grid (no coasting and therefore cost-effective)

Three retainers for the disinfectant, cleaning agent and liquid soap are mounted easily accessible on the unit.

Technical data:

Material: stainless steel 1.4301 (ss304) Electrical connection 400 V 50 Hz