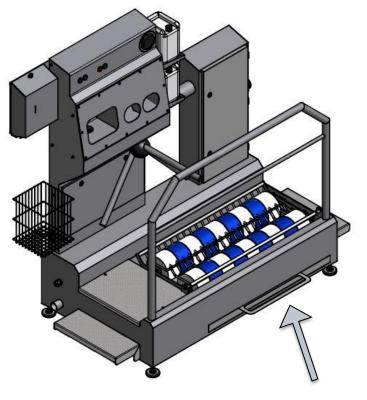

#### 5. KS1000- Complete hygiene station

KS1000 complete hygiene station, pass-through wet sole cleaning station with soap dispenser, wash basin, towel dispenser, wastepaper basket, hand disinfection and electro-mechanical turnstile.

The following stations are passed through successively:

- 1. sensor-controlled contact-free soap dispenser (one hand activation): an adjustable amount of liquid soap is dispensed into the hand
- 2. sensor-controlled contact-free hand wash basin: a sensor activates the water supply for an adjustable time
- 3. Paper towel dispenser to dry hands, wastepaper basket (optional: electrical air dryer)
- 4. sensor-controlled hand disinfectant dispenser (two-hand actuation): an adjustable amount of disinfectant is dispensed into both hands
- 5. The actuation of the hand disinfection unit activates the visual release recognition (red cross = locked, green arrow = open) and triggers a one-off release of the turnstile. The 3-armed, electromechanical turnstile can alternatively be set to open or locked position in the opposite direction.
- 6. Wet sole cleaning: The motors of the rotating brushes as well as the water (via solenoid valve) and detergent (via injector) supplies are activated by stepping onto the grid and stop immediately after leaving the grid (no coasting and therefore cost-effective)

Three retainers for the disinfectant, cleaning agent and liquid soap are mounted easily accessible on the unit.

Technical data:

Material: stainless steel 1.4301 (ss304) Electrical connection 400 V 50 Hz