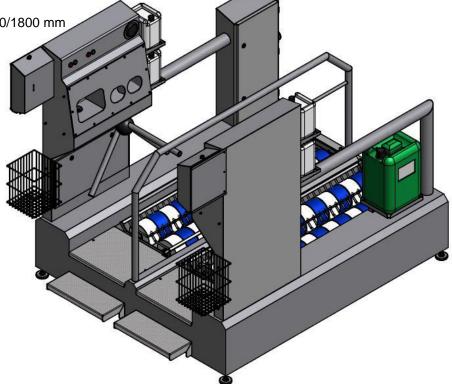

#### KS1000/20-HDI

With additional hand disinfection with turnstile

Dimension LxWxH

approx. 1990/2390 x 900 x 300/1800 mm

effective length of brushes: 2 x 800 mm;