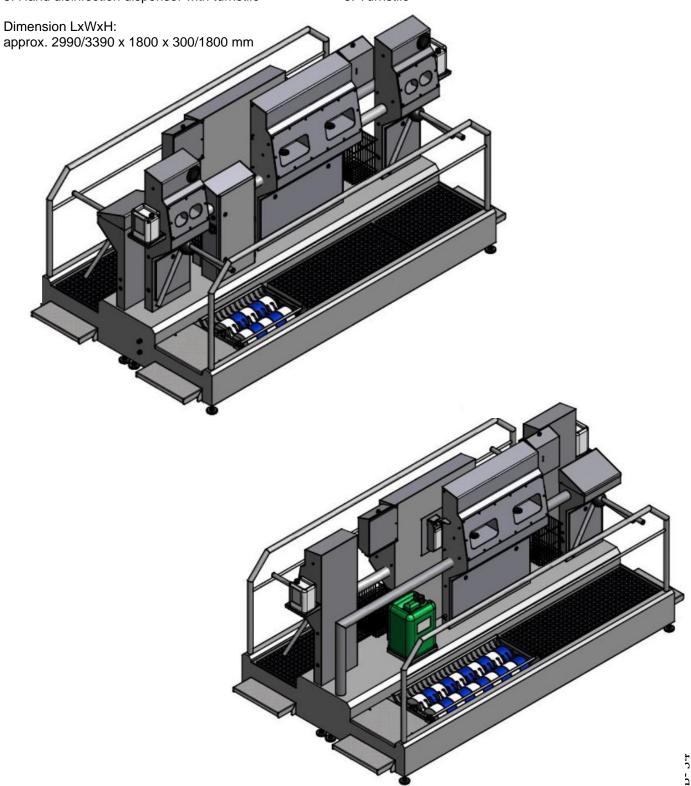

#### 2-line Complete Hygiene Station

#### IN:

- 1. Soap dispenser with turnstile
- 2. Disinfection basin
- 3. 2x contactless hand wash station
- 4. Shoe sole cleaning
- 5. Hand disinfection dispenser with turnstile

#### OUT.

- 1. Shoe sole cleaning
- 2. Soap dispenser
- 3. 2x contactless hand wash station
- 4. Disinfection basin with dripping zone
- 5. Turnstile