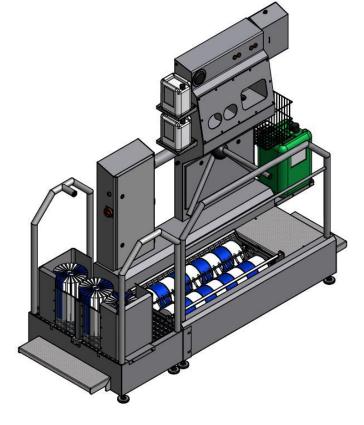

#### 5. KS1000- Complete hygiene station

KS1000 complete hygiene station, pass-through wet sole cleaning station with soap dispenser, wash basin, towel dispenser, wastepaper basket, hand disinfection and electro-mechanical turnstile.

The following stations are passed through successively:

- 1. sensor-controlled contact-free soap dispenser (one hand activation): an adjustable amount of liquid soap is dispensed into the hand
- 2. sensor-controlled contact-free hand wash basin: a sensor activates the water supply for an adjustable time
- 3. Paper towel dispenser to dry hands, wastepaper basket (optional: electrical air dryer)
- 4. sensor-controlled hand disinfectant dispenser (two-hand actuation): an adjustable amount of disinfectant is dispensed into both hands
- 5. The actuation of the hand disinfection unit activates the visual release recognition (red cross = locked, green arrow = open) and triggers a one-off release of the turnstile. The 3-armed, electromechanical turnstile can alternatively be set to open or locked position in the opposite direction.
- 6. Wet sole cleaning: The motors of the rotating brushes as well as the water (via solenoid valve) and detergent (via injector) supplies are activated by stepping onto the grid and stop immediately after leaving the grid (no coasting and therefore cost-effective)

Three retainers for the disinfectant, cleaning agent and liquid soap are mounted easily accessible on the unit.

Technical data:

Material: stainless steel 1.4301 (ss304) Electrical connection 400 V 50 Hz